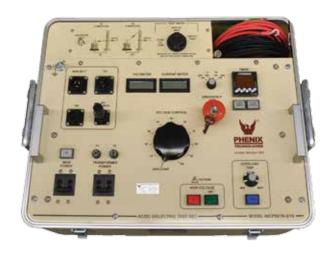

## **Testing Applications**

Perform both AC and DC dielectric testing of a wide range of electrical apparatus

- **Safety and Design Features** 
  - Circuit breaker protection
  - External interlock provision
  - High voltage On/Off pushbuttons with indicator
  - Zero Start Interlock
  - Manual control of output voltage
  - Adjustable overload circuit
  - Slow and fast-acting transient protection on all meters and relays
  - Digital timer with audible alarm
  - Emergency Off pushbutton with key lockout
  - Guard mode for accurate current measurements
  - Output overload indicator with reset switch
  - Direct metering of the output
  - All interconnect control and power cables included
  - Operation/maintenance manual
- **Environmental Conditions** 
  - 10-40°C, indoor/outdoor in fair weather
  - Humidity <95% non-condensing
  - Altitude <3300 ft (1000 meters)