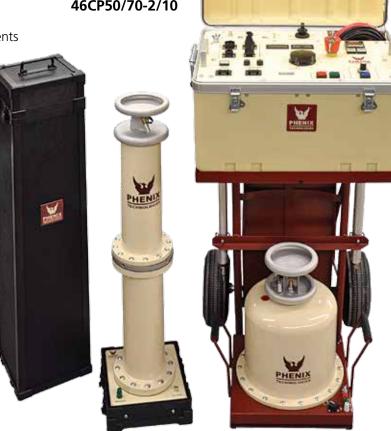

- Mobile 3-piece design with hand cart
- Ruggedly constructed for both indoor and outdoor use
- Simple set-up and operation
- ➤ ISO17025 calibration upon request

Model 46CP50/70-2/10

| MODEL               |                                                            | 46CP50/70-2/10                                                               | 46CP100/120-3.75/10                                                              |
|---------------------|------------------------------------------------------------|------------------------------------------------------------------------------|----------------------------------------------------------------------------------|
| INPUT               | Voltage/Current<br>Frequency                               | 110-120 V, 15 A<br>220-240 V, 10 A<br>50/60 Hz                               | 110-120 V, 30 A<br>220-240 V, 20 A<br>50/60 Hz                                   |
| OUTPUT              | Voltage/Current                                            | ~0-50 kV AC, 40 mA<br>~0-70 kV DC, 10 mA<br>Negative output, positive ground | ~0-100 kV AC, 37.5 mA<br>~0-120 kV DC, 10 mA<br>Negative output, positive ground |
| <b>DUTY CYCLE</b>   |                                                            | 5 min ON / 15 min OFF at 2 kVA                                               | 5 min ON / 15 min OFF at 3.75 kVA                                                |
| DIGITAL<br>METERING | Metering Accuracy<br>Voltmeter Range<br>Currentmeter Range | ±(0.8% of Reading +0.2% Range) 0-70 kV AC/DC  Multiple range up to 40 mA     | ±(0.8% of Reading +0.2% Range) 0-120 kV AC/DC Multiple range up to 40 mA         |